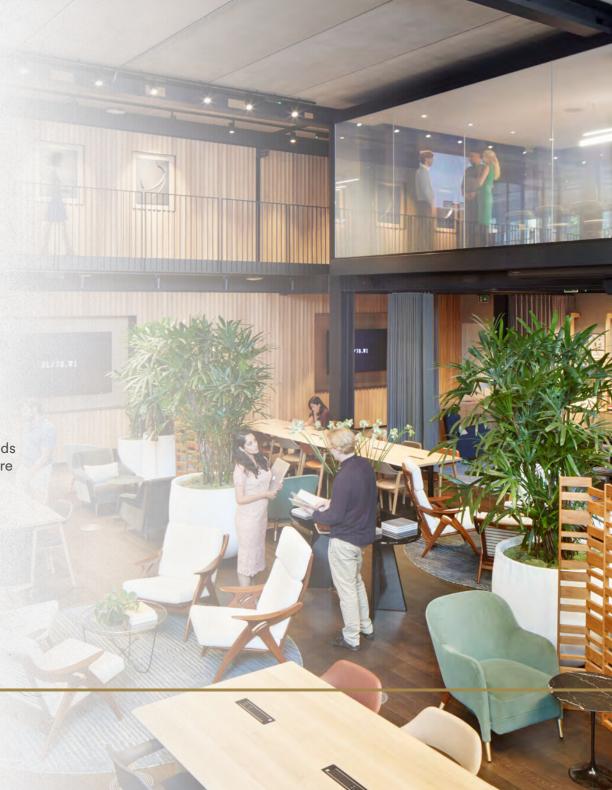

# ON YOUR DOORSTEP

DL/78.FITZROVIA

Created for connection and collaboration, our DL/Lounges are inspiring hybrid spaces where Members can come to work, meet, eat, socialise and be inspired.

Designed for our community to gather, learn and share meaningful and productive experiences. DL/78 includes:

- Communal collaboration and working areas in the Club Lounge
- Bookable meeting rooms configured to your needs
- Event / town hall space available for exclusive hire
- Street-level café operated by Lantana
- Curated events programme
- All connected via the DL/ App

78 Charlotte Street, Fitzrovia W1

YOUR CONNECTED COMMUNITY