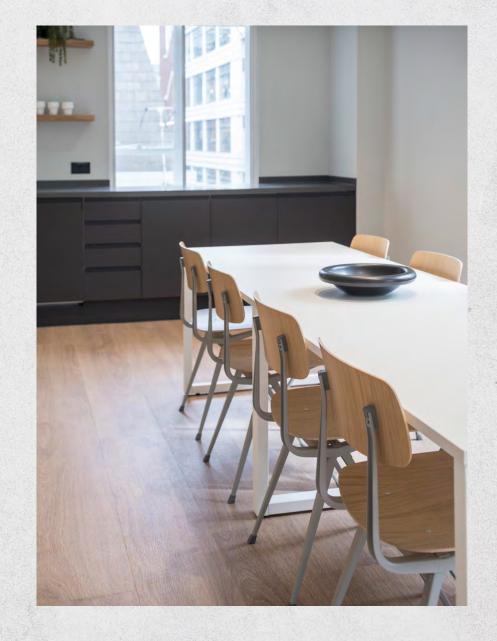

Breakout area

Kitchenette

Lockable storage

Perimeter mounted air conditioning

Fully cabled data and power

<sup>\*</sup> Areas subject to measurement on practical completion