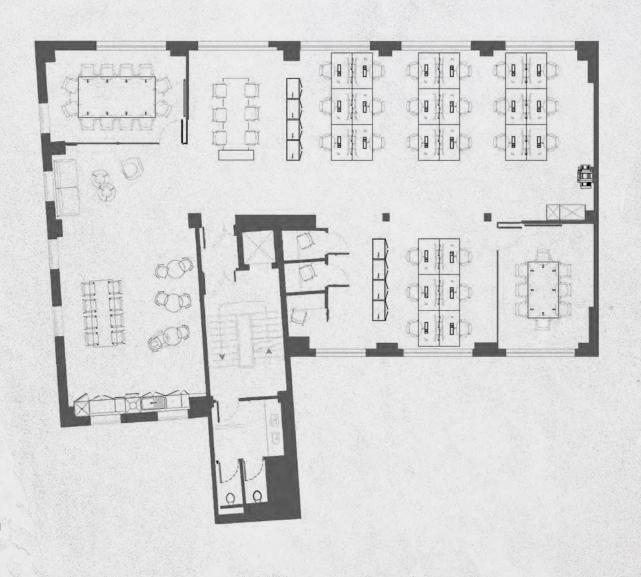

# 3RD FLOOR

2,552 sq ft (237 sq m)\*

1 24 x Open plan desks

1 x 12-person meeting room

1 x 8-person meeting room

6 x Touchdown seats

3 x Focus pods

Waiting area

Breakout area

Kitchenette

Lockable storage

Perimeter mounted air conditioning

Fully cabled data and power

<sup>\*</sup> Areas subject to measurement on practical completion