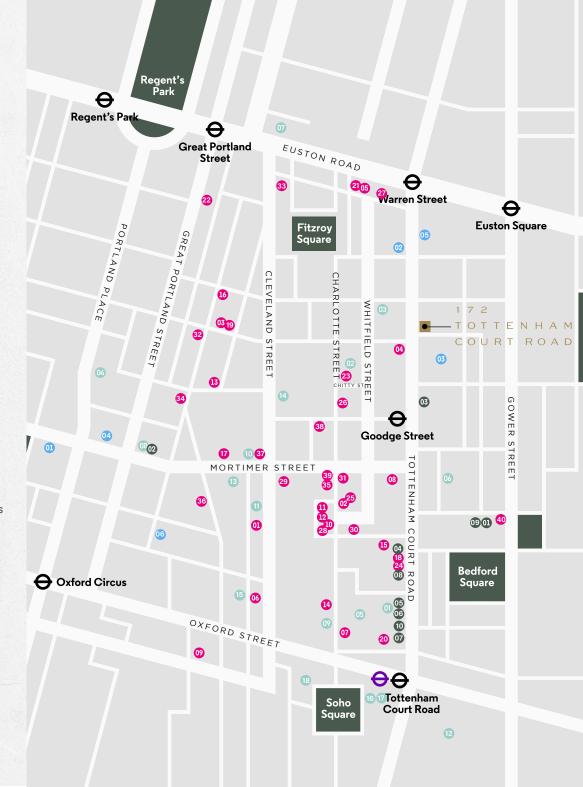

## THE AREA

This well-connected location is also a stone's throw from Fitzrovia and Bloomsbury: historic artisans which offer a mix of architectural style, wide streets mingling with cosy side alleys and an abundance of hidden bars and restaurant gems.

# LOCAL OCCUPIERS & AMENITIES

#### RETAIL

- 01 Cloud 9 Cycles
- 02 Evans Cycles
- 03 Heal's
- 04 Hotel Chocolat
- 05 Planet Organic
- 06 ProCook
- 07 Sainsbury's
- 08 T2
- 09 Treadwell's Books
- 10 Waterstones

#### GYM

- 01 Barrecore
- 02 F45
- 03 Fitness First
- 04 Psycle
- 05 PureGym
- 06 Rowbots

#### RESTAURANTS

- 01 Akoko
- 02 Ampeli
- 03 The Attendant
- 04 B Bagel
- 05 Bang Bang Vietnamese Canteen
- 06 Berners Tayern
- 07 The Black Horse
- 08 Black Sheep Coffee
- 09 Brewdog
- 10 Bricco e Bacco
- 11 Carousel London
- 12 Charlotte Street Hotel
- 13 Cin Cin
- 14 Circolo Popolare
- 15 Chettinad
- 16 Clipstone
- 17 Detox Kitchen
- 18 DF Tacos
- 19 Foley's
- 20 Hakkasan
- 21 Honey & Spice
- 22 Honey & Smoke
- 23 Lantana
- 24 Leon
- 25 Lisboeta
- 26 Mere
- 27 Miel Bakery
- 28 Mowgli
- 29 Mr Fogg's
- 30 Norma
- 31 Ousia
- 32 Portland
- 33 The Remedy Wine Bar
- 34 Riding House Café
- 35 Roka
- 36 Rovi
- 37 Salt Yard
- 38 Shoop
- 39 Six by Nico
- 40 Store Street Espresso

#### OCCUPIERS

- 01 1+2 Stephen Street
  - AnaCap Financial Partners
  - BrandOpus
  - FremantleMedia
  - Freud Communications
- 02 80 Charlotte Street
  - Arup
  - Boston Consulting Group
  - Lee & Thompson
- 03 90 Whitfield Street
- EDF Energy
  - HOK International Michael Kors
- 04 BBC
- 05 Charlotte Building
  - Moore Kingston Smith The&Partnership
- 06 Dennis Publishing
- 07 Dentsu
- 08 Engine Group
- 09 Facebook
- 10 Estée Lauder Companies
- 11 Gamesys
- 12 Google
- 13 Lionsgate Films
- 14 Middlesex House Fletcher Priest

Make Architects

- 15 Netflix
- 16 Palantir
- 17 Soho Place Apollo Global Management

G-Research

18 TripAdvisor