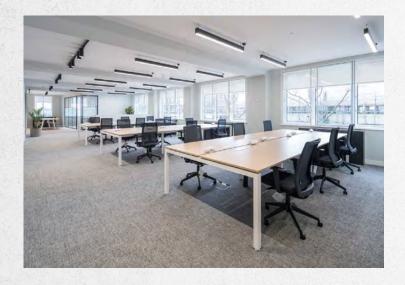

# 1ST FLOOR

2,272 sq ft (211 sq m)\*

24 x Open plan desks

1 x 12-person meeting room

1 x 8-person meeting room

6 x Touchdown seats

3 x Focus pods

Waiting area

# 3RD FLOOR

2,552 sq ft (237 sq m)\*

1 24 x Open plan desks

1 x 12-person meeting room

1 x 8-person meeting room

6 x Touchdown seats

3 x Focus pods

Waiting area