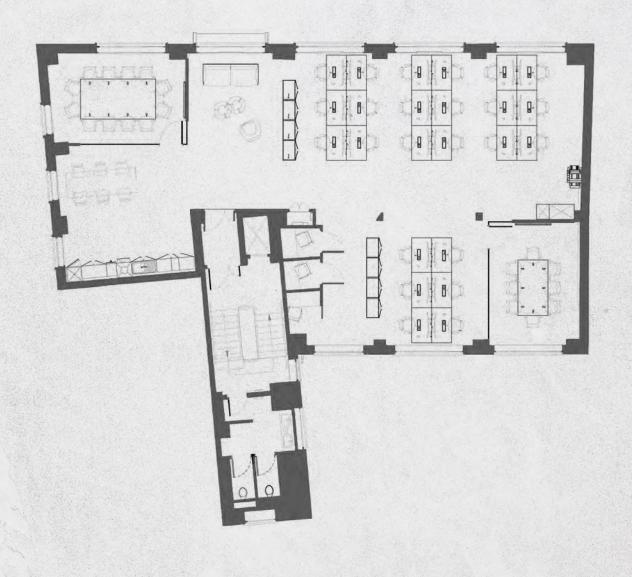

# 1ST FLOOR

2,272 sq ft (211 sq m)\*

24 x Open plan desks

1 x 12-person meeting room

1 x 8-person meeting room

6 x Touchdown seats

3 x Focus pods

Waiting area

Breakout area

Kitchenette

Lockable storage

Perimeter mounted air conditioning

Fully cabled data and power

<sup>\*</sup> Areas subject to measurement on practical completion