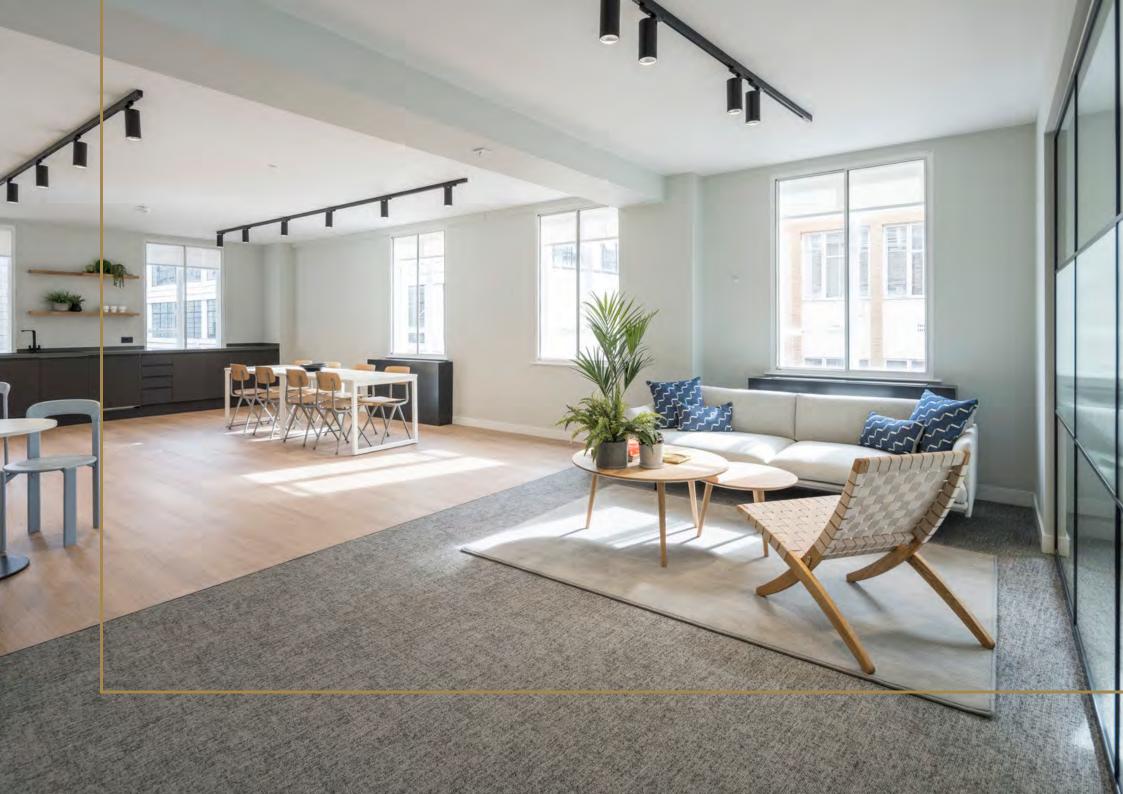

# INTRODUCTION

The remodelled reception at 172 Tottenham Court Road provides a welcoming entrance into this recently refurbished office building.

The available first and third floors have been completely refurbished to provide a total of 4,824 sq ft of contemporary, Furnished + Flexible office space in Fitzrovia. Ready to go, the floors have been fitted out to a high standard and have good levels of natural light.

# THE BUILDING

- 2,272 4,824 sq ft of Furnished + Flexible office space situated over the 1st and 3rd floors
- Remodelled office entrance on Tottenham Court Road
- Fully refurbished entrance lobby
- New end of journey facilities including showers, drying room and lockers
- External secure cycle storage
- Passenger lift
- Fully cabled throughout (data and power)
- Openable windows providing natural ventilation

# 1ST FLOOR

2,272 sq ft (211 sq m)\*

24 x Open plan desks

1 x 12-person meeting room

1 x 8-person meeting room

6 x Touchdown seats

3 x Focus pods

Waiting area

Breakout area

Kitchenette

Lockable storage

Perimeter mounted air conditioning

Fully cabled data and power

<sup>\*</sup> Areas subject to measurement on practical completion

# 3RD FLOOR

2,552 sq ft (237 sq m)\*

1 24 x Open plan desks

1 x 12-person meeting room

1 x 8-person meeting room

6 x Touchdown seats

3 x Focus pods

Waiting area