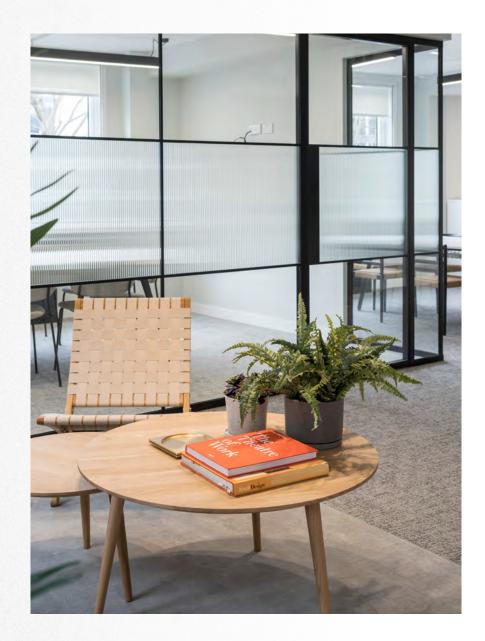

Breakout area

Kitchenette

Lockable storage

Perimeter mounted air conditioning

Fully cabled data and power

<sup>\*</sup> Areas subject to measurement on practical completion