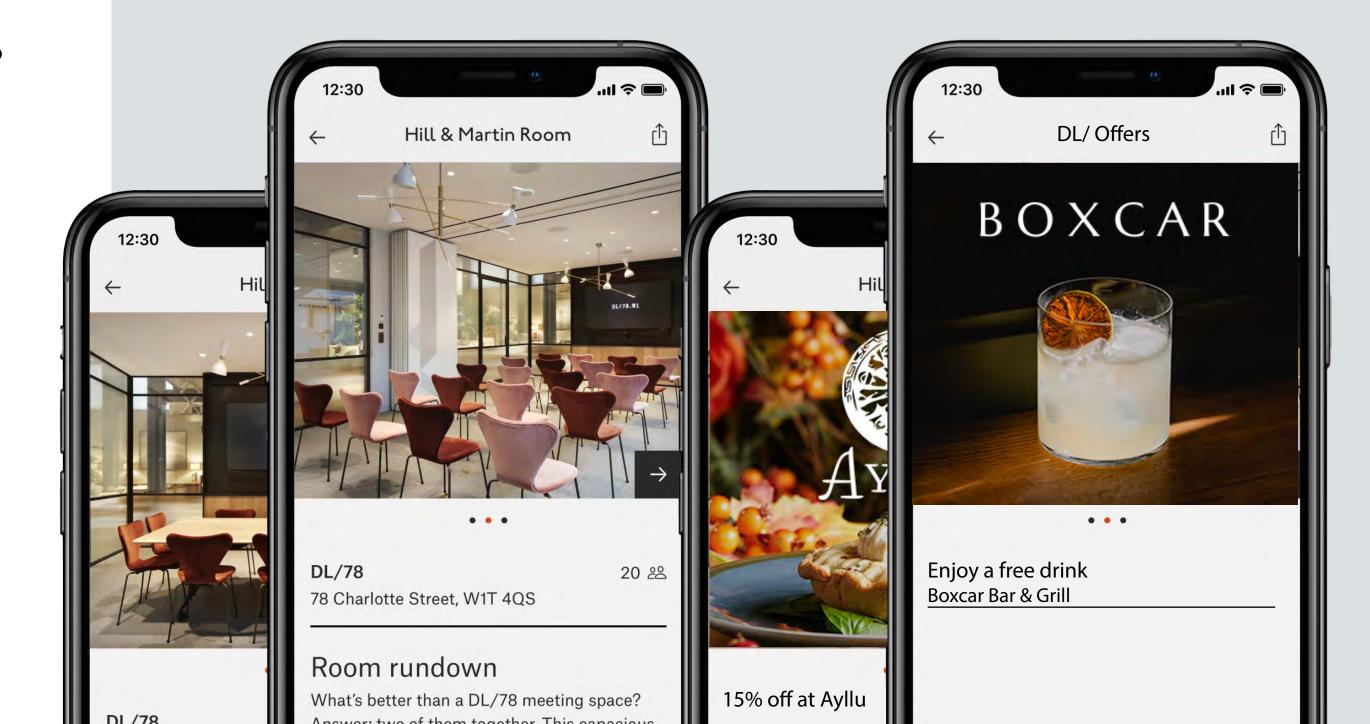

#### The world of Derwent London in your pocket.

The DL/ App offers a curated collection of features and benefits. Get discounted rates on DL/78 meeting rooms, select and configure your space, book food and drink with a click. Browse our calendar of cultural events, lectures and screenings and secure a place

for yourself and colleagues. Access discounts on products and services, the best of local businesses and global brands. Delve into thought-provoking articles on our blog and browse our available Furnished + Flexible workspace available across central London.