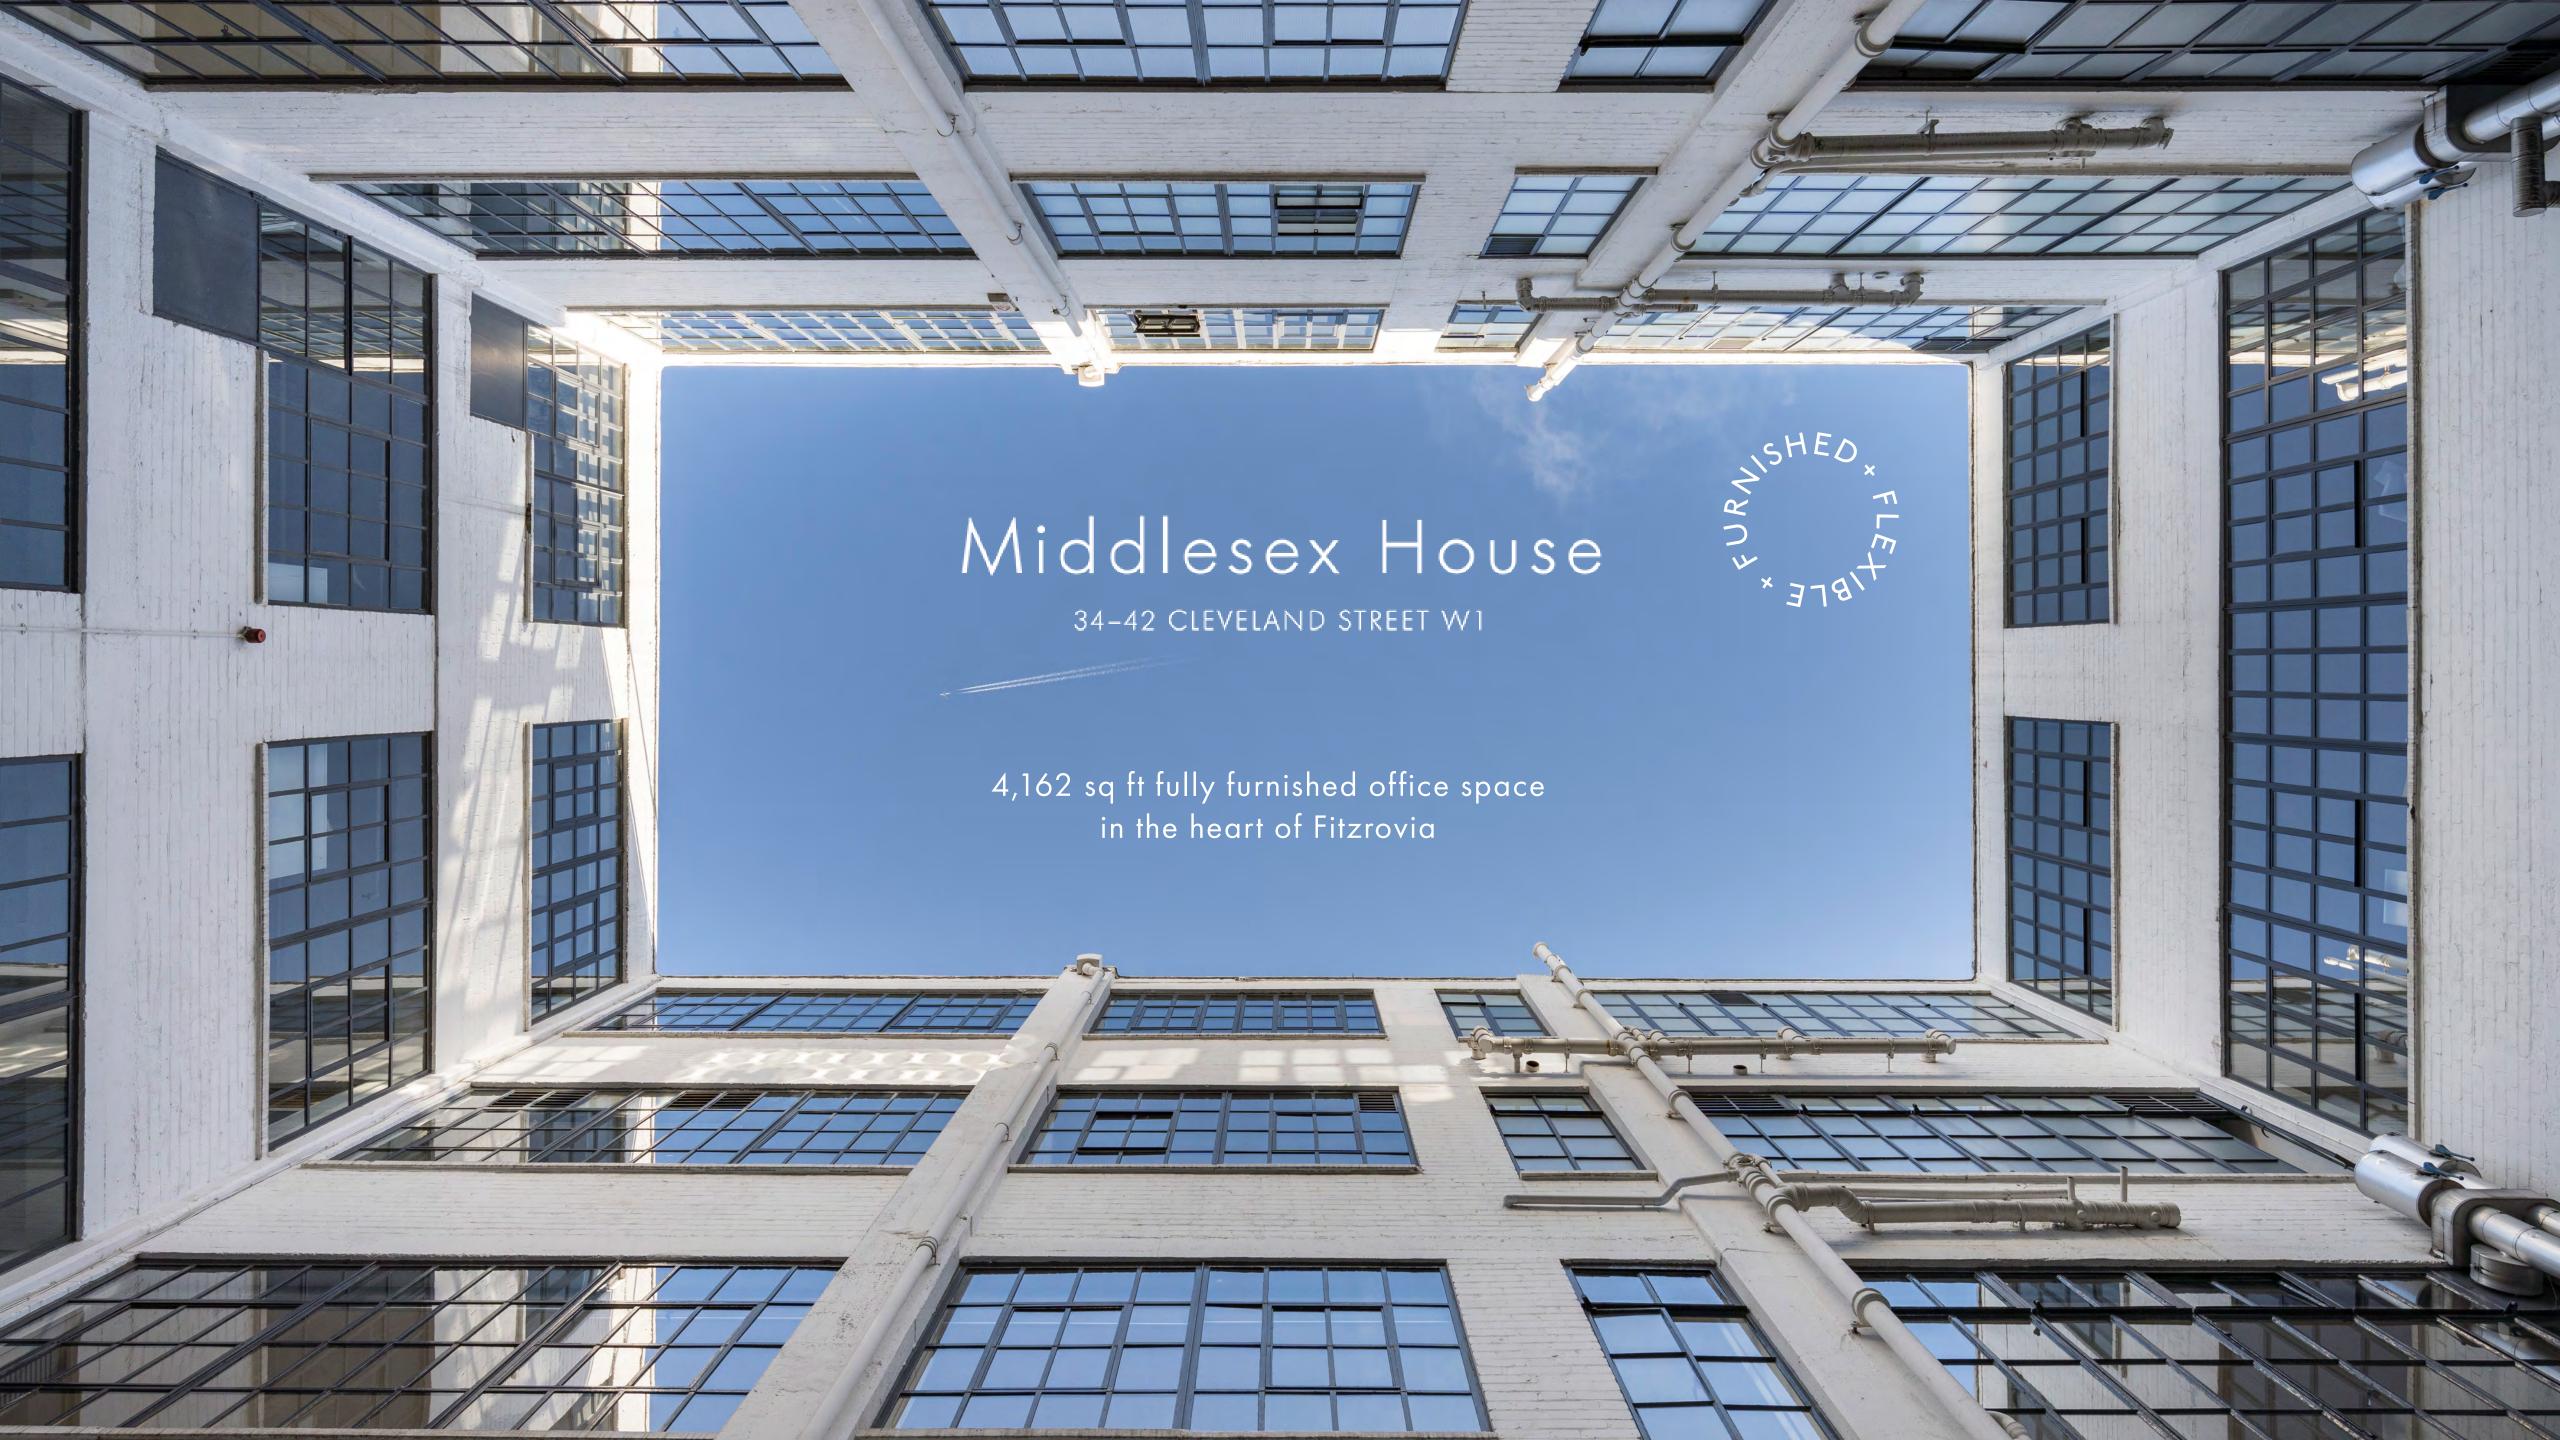

### Middlesex House

High-quality, furnished and flexible office space ready for occupation. Plus, be part of the Derwent London community, with access to hybrid workspace, DL/78 on Charlotte Street, and the DL/ App.

## Furnished + Flexible

4th floor: 4,162 sq ft / 387 sq m