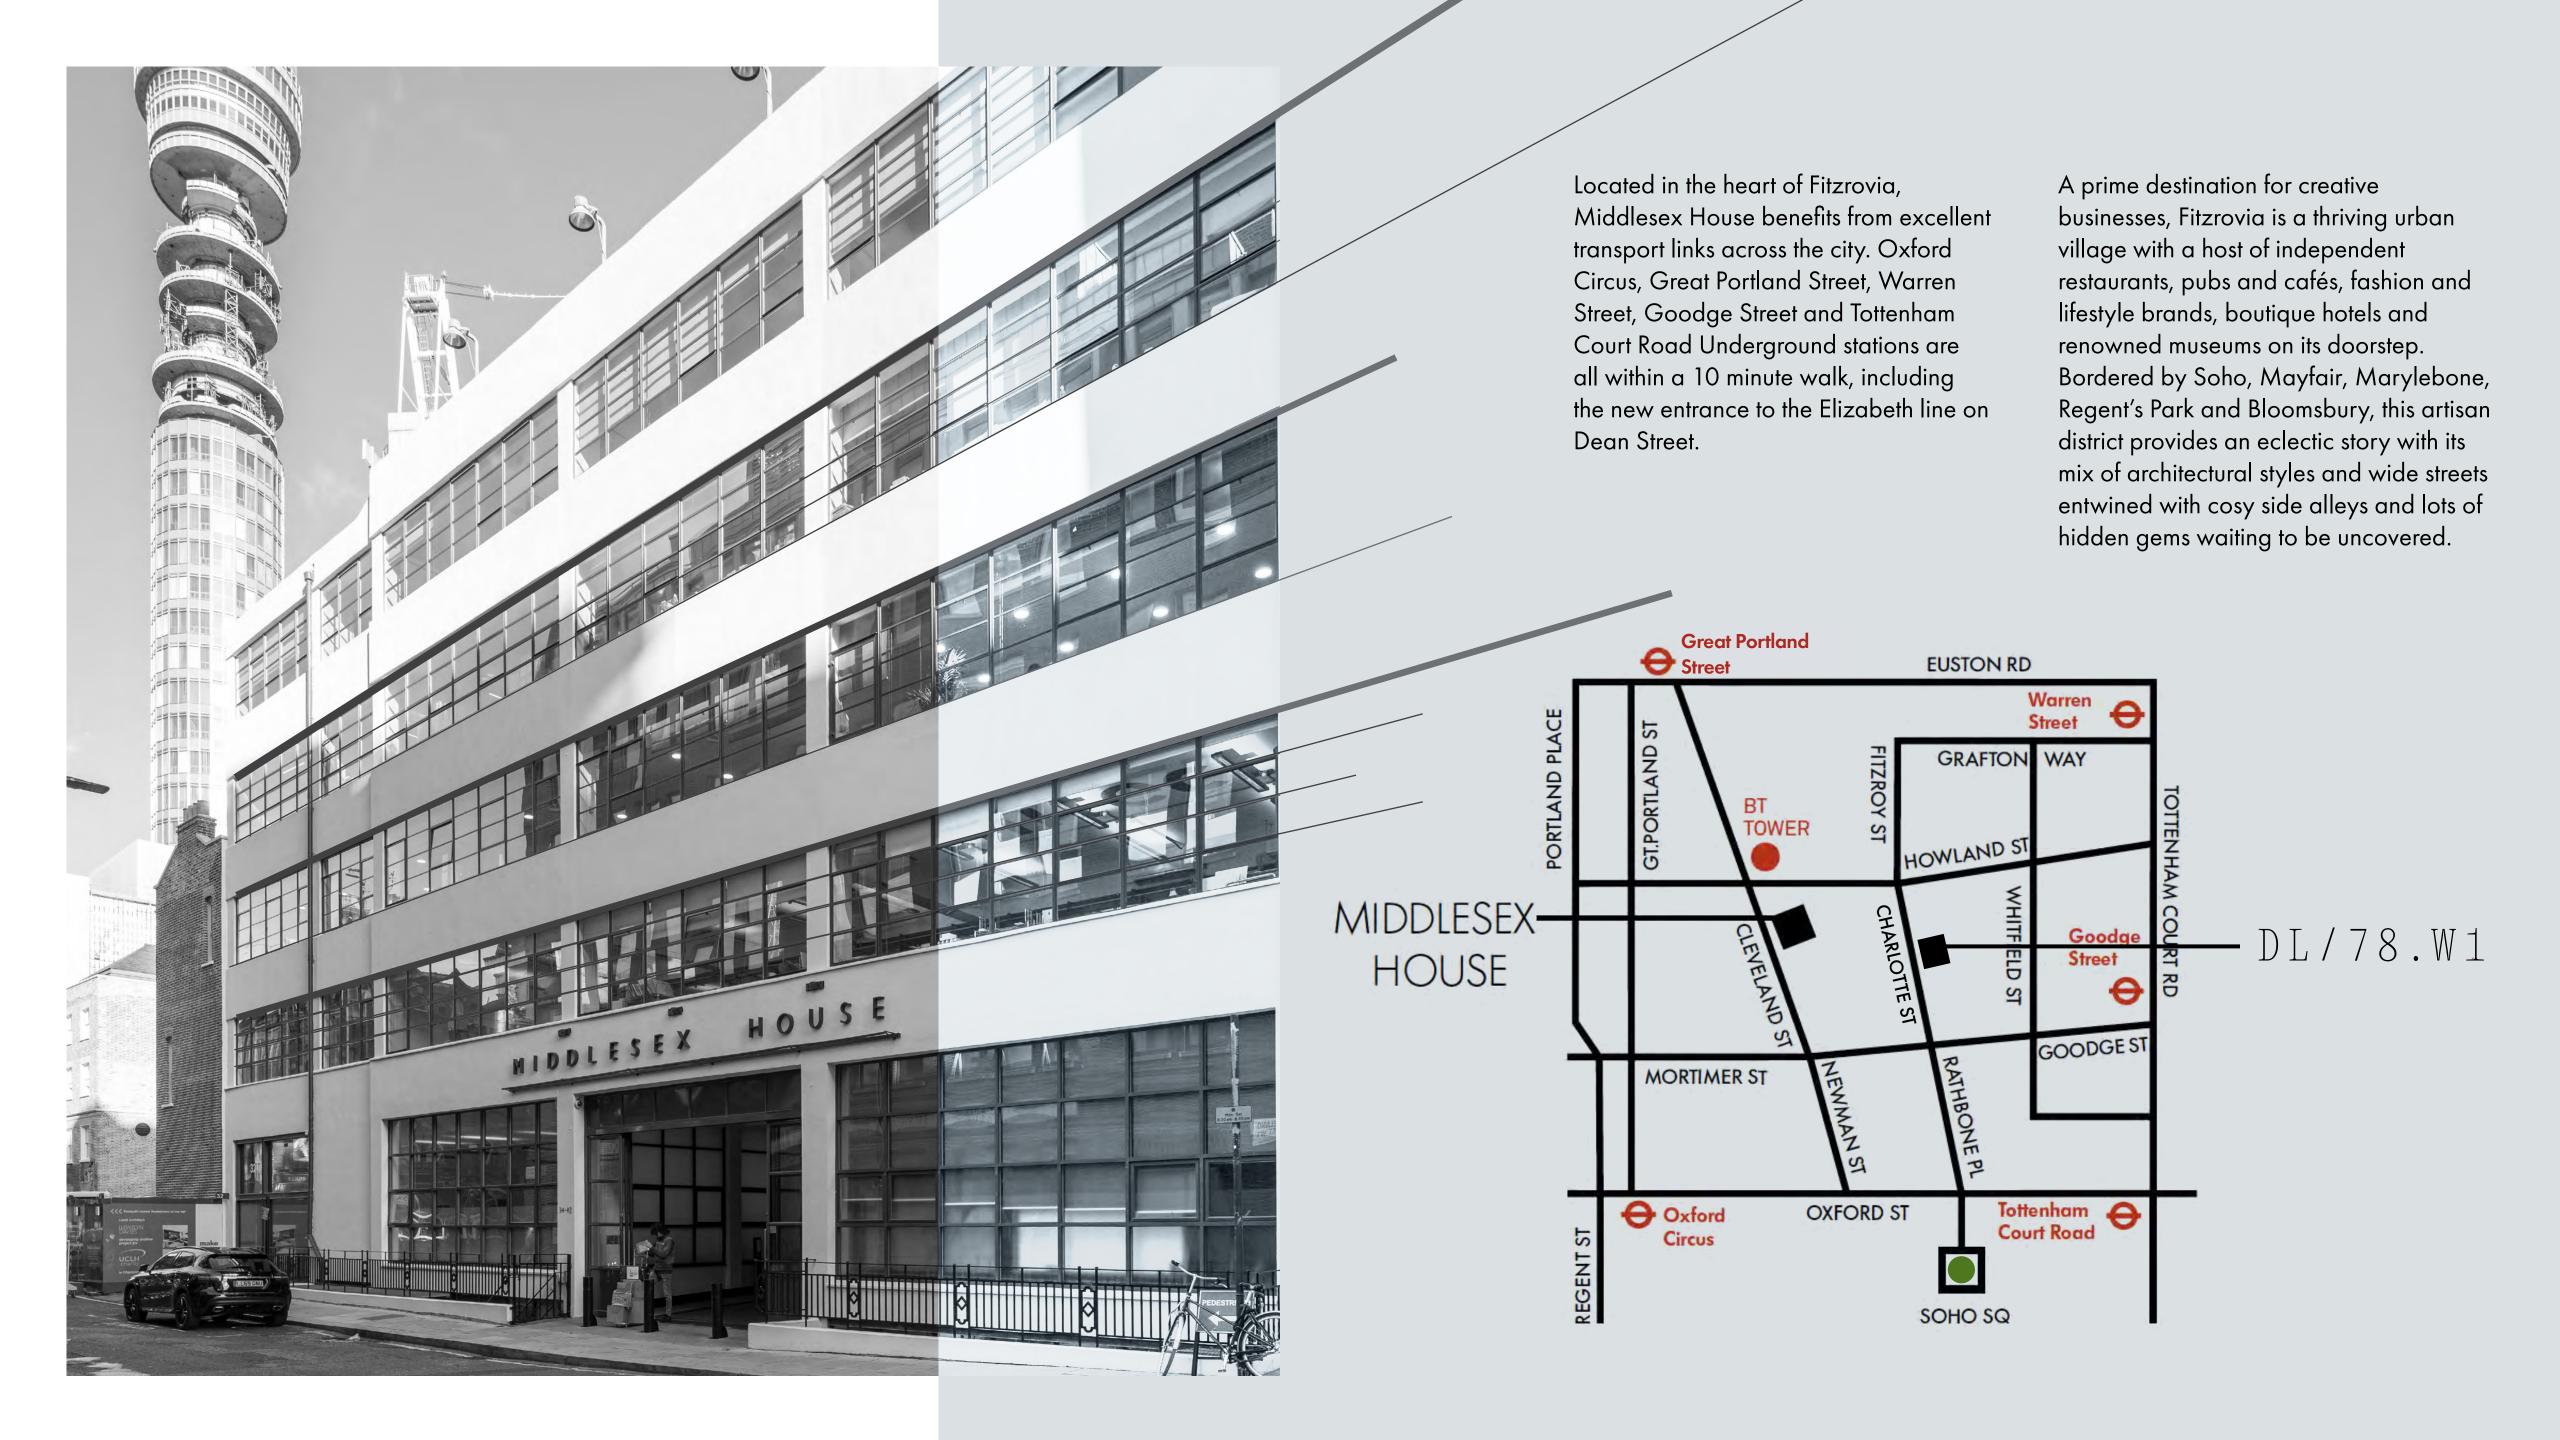

### **Derwent London**

DL/78.W1

Launched in October 2021, DL/78 is a hybrid space for connection and collaboration.

A curated environment for the Derwent London community to work, meet, eat, socialise and be inspired, and just a 2-minute walk from Middlesex House.

#### 78 Charlotte Street, Fitzrovia W1

The facilities in the curated multipurpose environment include:

- Communal collaboration and working areas in the club lounge
- Bookable meeting rooms configured to
- your needs
- Event / town hall space available for exclusive hire
- Street-level café operated by Lantana
- Wellness room with a range of treatments created to relax and invigorate
- Monthly event series
- All connected via the Derwent London App