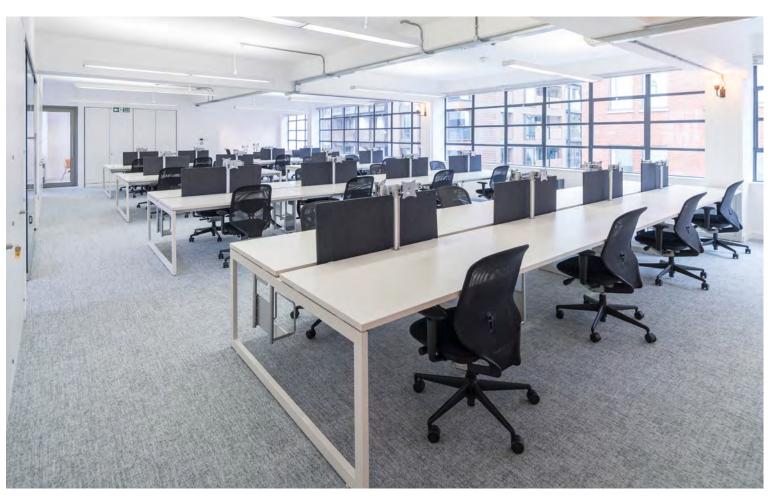

#### What's Included

Reception and waiting area

32 x fixed desks

3 x private meeting rooms

1 x phone booth

2 x breakout areas

8 x hot desks

Kitchen and seating area

Private on-floor WCs

Air conditioning

Cabled and enabled with

high-speed fibre