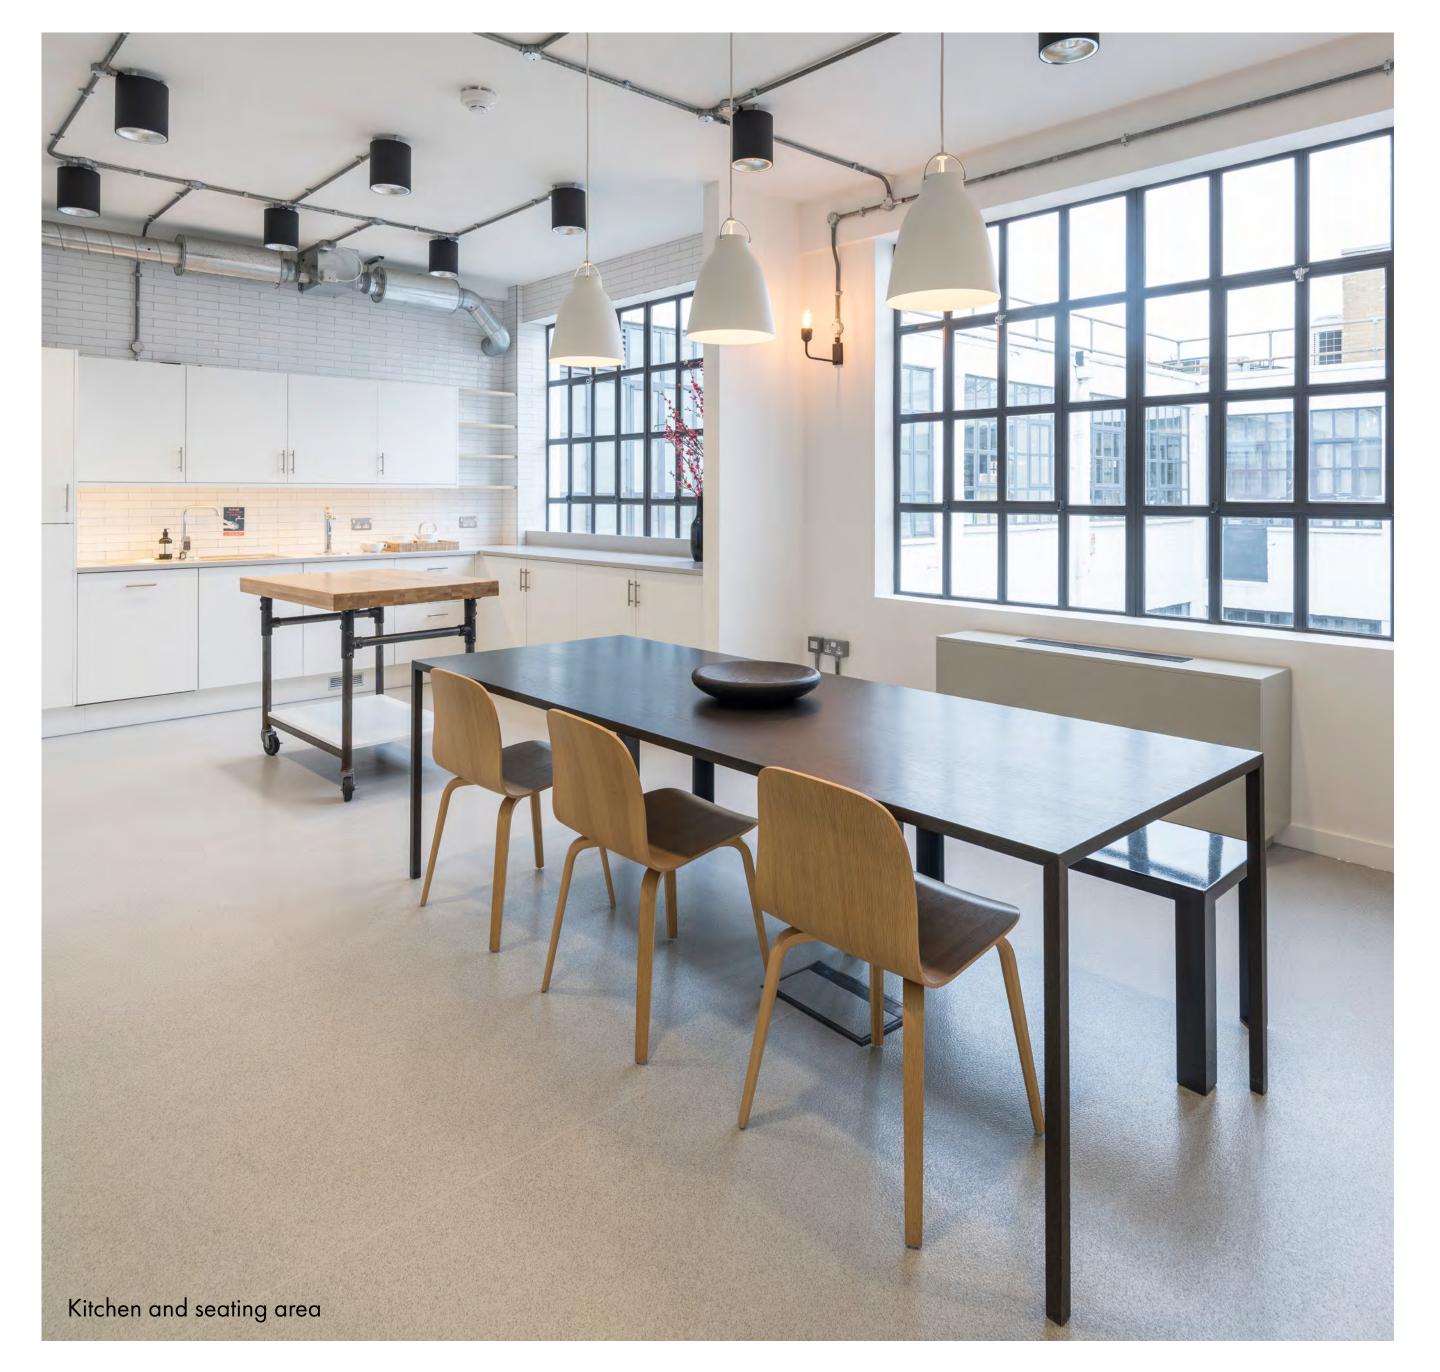

#### What's Included

Reception and waiting area

32 x fixed desks

3 x private meeting rooms

1 x phone booth

2 x breakout areas

8 x hot desks

Kitchen and seating area