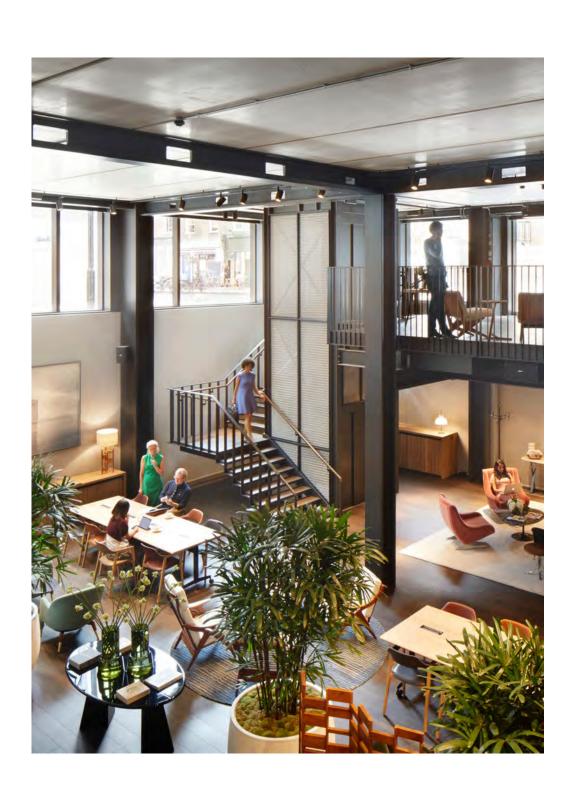

### **Derwent London**

DL/78.W1

Launched in October 2021, DL/78 is a hybrid space for connection and collaboration.

A curated environment for the Derwent London community to work, meet, eat, socialise and be inspired, and just a 2-minute walk from Middlesex House.

#### 78 Charlotte Street, Fitzrovia W1

The facilities in the curated multipurpose environment include:

- Communal collaboration and working areas in the club lounge
- Bookable meeting rooms configured to
- your needs
- Event / town hall space available for exclusive hire
- Street-level café operated by Lantana
- Wellness room with a range of treatments created to relax and invigorate
- Monthly event series
- All connected via the Derwent London App