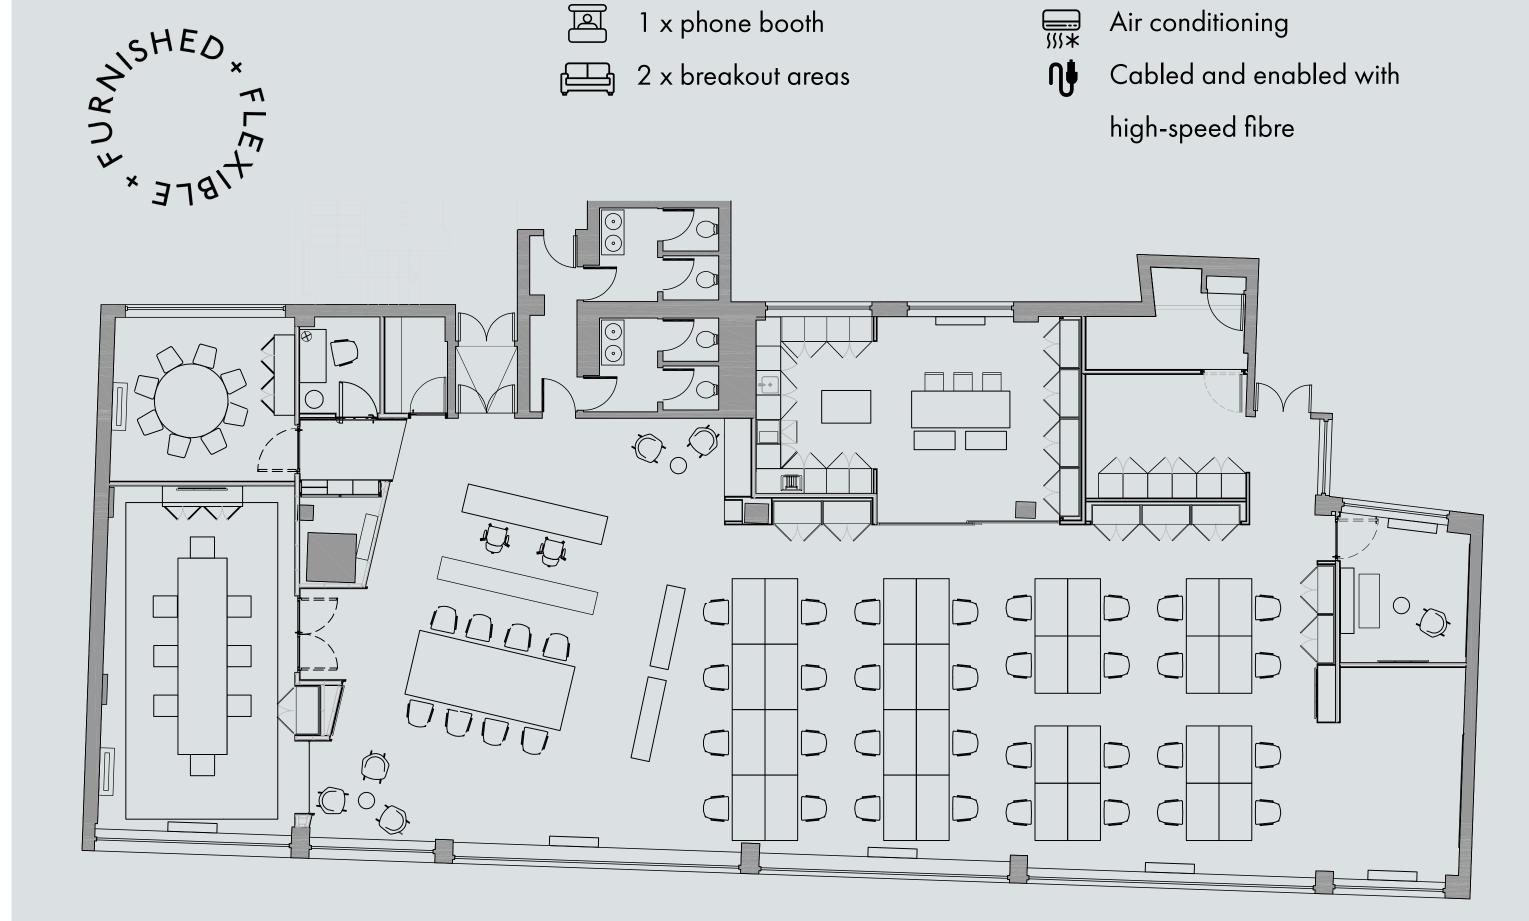

## Furnished + Flexible

4th floor: 4,162 sq ft / 387 sq m

#### What's Included

Reception and waiting area

32 x fixed desks

3 x private meeting rooms

1 x phone booth

2 x breakout areas

8 x hot desks

Kitchen and seating area

Private on-floor WCs

Air conditioning

Cabled and enabled with

high-speed fibre