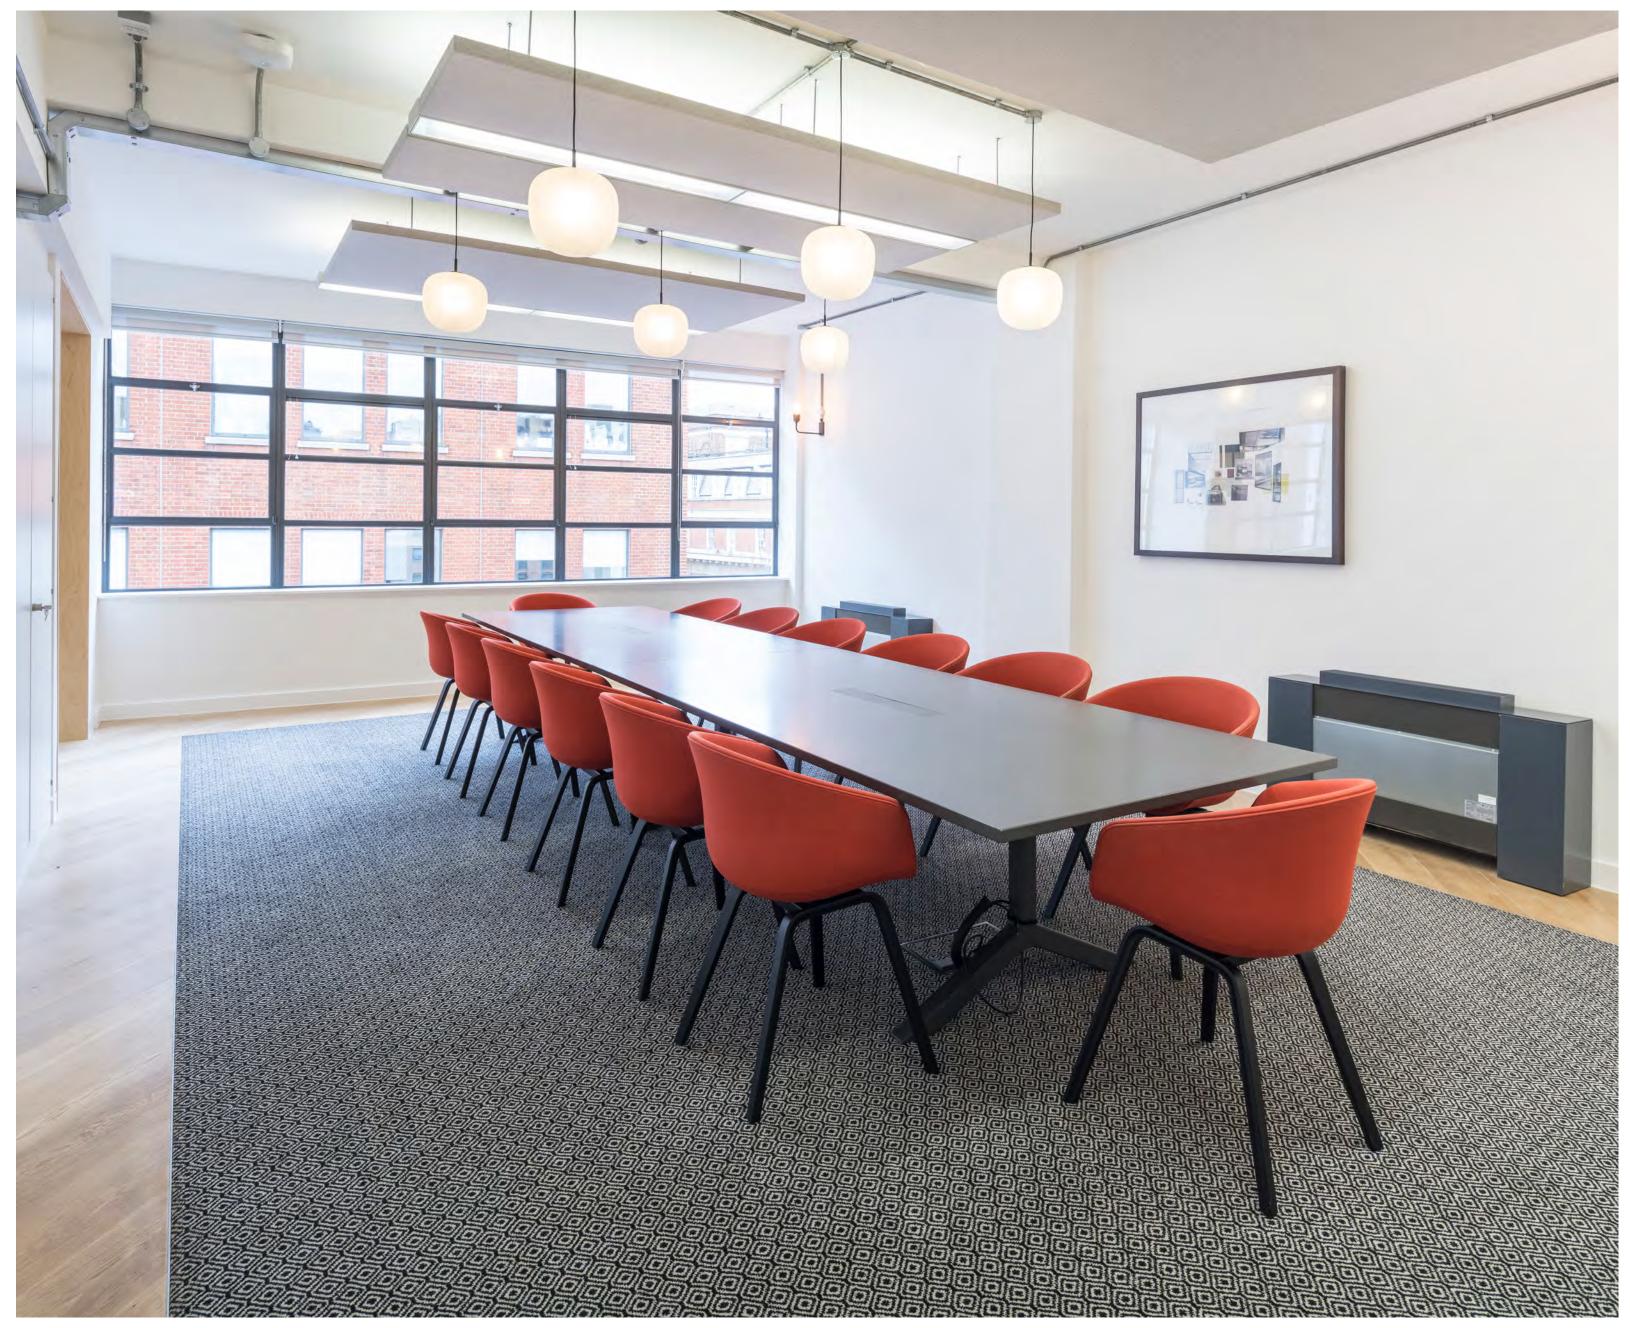

#### What's Included

Reception and waiting area

32 x fixed desks

3 x private meeting rooms

1 x phone booth

2 x breakout areas

8 x hot desks

Kitchen and seating area